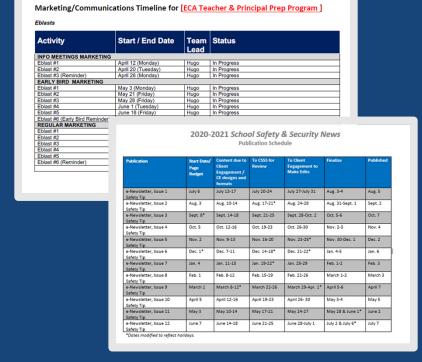

✓ Streamlined processes for efficiency (Publication Schedules, Marketing Timelines, Strategic Marketing Plans, Advertising Schedules)

|                                               | 2020-2021 Advertisement Publication Schedule |              |                            |                                              |
|-----------------------------------------------|----------------------------------------------|--------------|----------------------------|----------------------------------------------|
| Ad                                            | Due Date                                     | CP/HCDE      | Publication Date           | Size of Ad                                   |
| Community Impact                              | April 2020                                   | HCDE         | May 2020                   | Half page                                    |
| Insight                                       | August 1, 2020                               | HCDE         | Fall 2020                  | Full page 7.5° 10°                           |
|                                               | November 1, 2020                             | l            | Winter 2021                |                                              |
|                                               | March 1, 2021                                | l            | Spring 2021                |                                              |
|                                               | June 1, 2021                                 |              | Summer 2021                |                                              |
| TABSE                                         | Feb. 7, 2021                                 | HCDE         | Feb. 2021                  | 1/2 page ad                                  |
| TASA Directory                                | July 31, 2020 for free                       | CP           | Dec./Jan. 2021             | % pgcolor Vertical,                          |
| (Who's Who                                    | profile in Buyer's                           | l            |                            | 3.333" x 4.583"                              |
| Member)                                       | Guide-10/19/2020                             | _            |                            |                                              |
| TASA Directory                                | July 31, 2020 for free                       | HCDE         | Dec./Jan. 2021             | % pgcolor Vertical,                          |
| (Who's Who                                    | profile in Buyer's                           |              |                            | 3.333" x 4.583"                              |
| Member)<br>TASA online                        | Guide-10/19/2020                             |              |                            | 10.000                                       |
| TASA online Texas Lone Star                   | July 31, 2020 for free                       | CP &<br>HCDE | Monthly-same               | 1/3 pgFC w/elink<br>Vertical 3.333" x 4.583" |
|                                               | profile in Buyer's                           | HCDE         | copy from                  | Yertical 3.333" x 4.583                      |
|                                               | Guide-10/19/2020<br>Aug. 21, 2020            | HCDE         | directory                  |                                              |
| Texas Lone Star<br>Magazine (TAS8-tx          | Aug. 21, 2020<br>Sept. 30, 2020              | HCDE         | Sept/Oct 2020<br>Nov. 2020 | 7.5" x 10" Full page                         |
| Magazine (TASB-TX<br>Assoc. of School Boards) | Oct. 30, 2020                                |              | Nov. 2020<br>Dec. 2020     |                                              |
|                                               | Dec. 3, 2020                                 |              | Jan./Feb. 2021             |                                              |
|                                               | Jan. 28. 2021                                |              | March 2021                 |                                              |
|                                               | March 01, 2021                               |              | April 2021                 |                                              |
|                                               | March 31, 2021                               |              | May 2021                   |                                              |
|                                               | April 29, 2021                               |              | June 2021                  |                                              |
|                                               | May 28, 2021                                 |              | July 2021                  |                                              |
| TASNews                                       | September 15, 2020                           | CP           | Fall 2020 issue            | % page vertical                              |
| TX assoc. school officials                    | 30,000                                       | - ·          |                            | in page reconst                              |
| TASBO Report                                  | Dec. 12, 2020                                | HCDE         | Jan. 2021                  | X page vertical                              |
|                                               | April 1, 2021                                |              | May 2021                   |                                              |
|                                               | July 18, 2021                                |              | Aug 2021                   |                                              |
| TASBO Report                                  | Dec. 12, 2020                                | CP           | Jan. 2021                  | Full page-OBC                                |
|                                               | April 01, 2021                               | I            | May 2021                   |                                              |
|                                               | July 18, 2021                                | _            | Aug 2021                   |                                              |
| Texas County                                  | Oct. 19, 2020                                | HCDE         | Jan. 2020                  | logo                                         |
| Directory                                     |                                              |              |                            |                                              |
| Texas County                                  | Oct. 19, 2020                                | CP           | Jan. 2021                  | Full page 4.75 x 7.50                        |
| Directory                                     | Atr. 10 2020                                 | CP           | an ion danger              | Marrie 4 25 - 2 4 7 7                        |
| Texas County<br>Progress Magazine             | Nov. 10, 2020<br>Dec. 10, 2020               | CP           | 12/01/2020 01/01/2021      | % page 4.75 x 3.625 in<br>magazine           |
| Progress Magazine                             | April 10, 2020                               |              | 05/01/2021                 | 1114Gazene                                   |
|                                               | May 10, 2021                                 |              | 06/01/2021                 |                                              |
|                                               | may 10, 2021                                 |              | 00/01/2021                 |                                              |
| Texas ISD.com                                 | Anytime-ad needs to                          | CP           | Monthly                    | Banner on right side- 18                     |
|                                               | maintain same                                |              |                            | x 150 IMU and Maximu                         |
|                                               | dimensions as                                | I            | 1                          | Size of 40k. IAB also                        |
|                                               | original                                     | I            | 1                          | dictates a maximum : 15                      |
|                                               |                                              | 1            | 1                          | for an animated loop.                        |